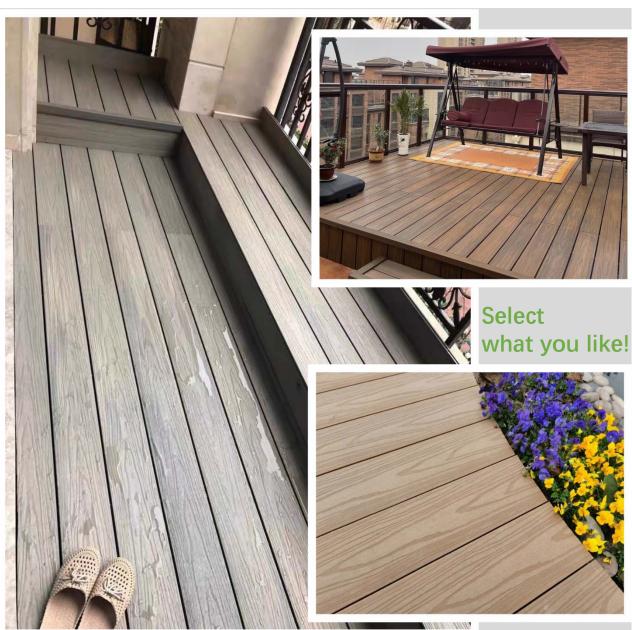

### **OUTDOOR DECKING**

Best Decking

\*\*\*\*\*\*\*

Co-extruded Composite Decking exists because of higher performance.

It is premium co-extruded wood composite decking line with two layers on 360 degree protection on both square edge and grooved edge of decking board for years of unparalleled performance and long-lasting aesthetics.

# Top Selling Composite Deck Boards-TWCH25-140 TWSH23-138 TWCH21-145 25 X 140 MM 23 X 138MM 21 X 145MM TWCH22-140

Our Co-extruded composite decking is slip and splinter resistant. While ensuring safety, every board is manufactured with anti-microbial properties which ensures a hygienic surface.

23 X 138 MM

22 X 140 MM

\* \* \*

This is a great initiative to achieve two different colors on one board, and also different wood grain on some board.

This greatly reduces the shopping time for final customers, and really makes consumption more interesting.