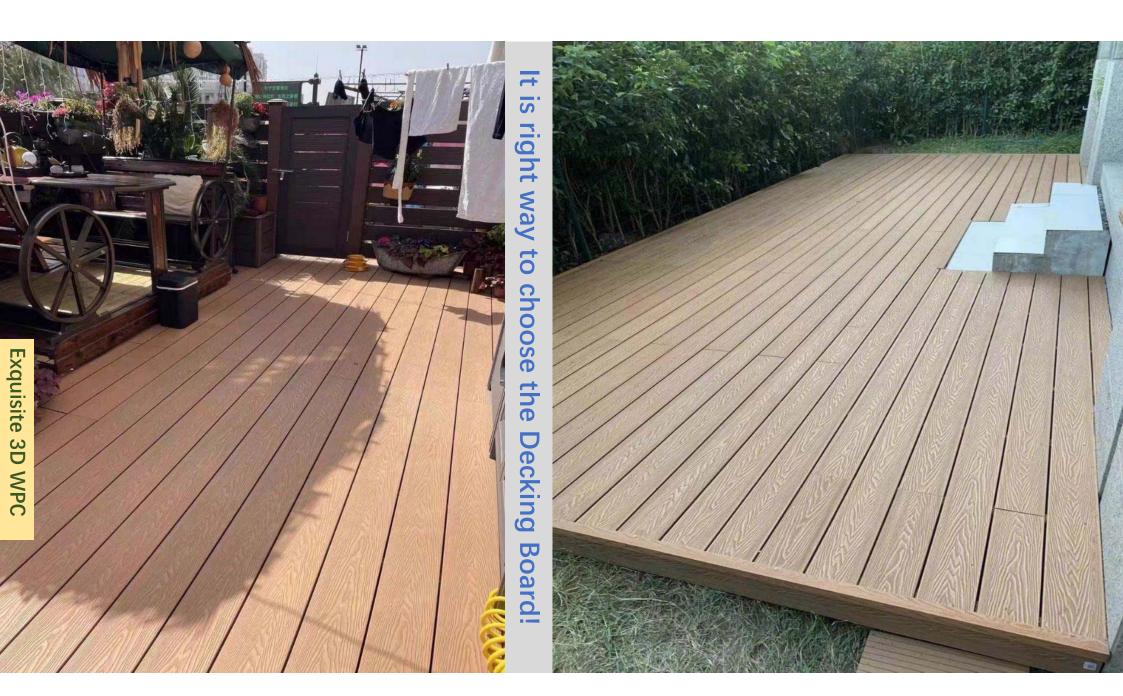

SUITABLE FOR FGCH21-145 AND SHCH22-140

**Exquisite 3D Wood Grain** 

### **OUTDOOR DECKING**

Better Boards

SUPER WOOD LOOK WEAR-RESISTANT ANTI-SLIP, EXQUISITE

\*\*\*\*\*

EXQUSITE 3D WOOD GRAIN BOARD uses deep embossing technology online to improve the anti-slip and surface hardness of traditional wood composite boards.

Because it has the effect of three-dimensional wood grain, which further improves the woodlook and makes WPC closer to nature. It is worth to possess.

**Traditional** 