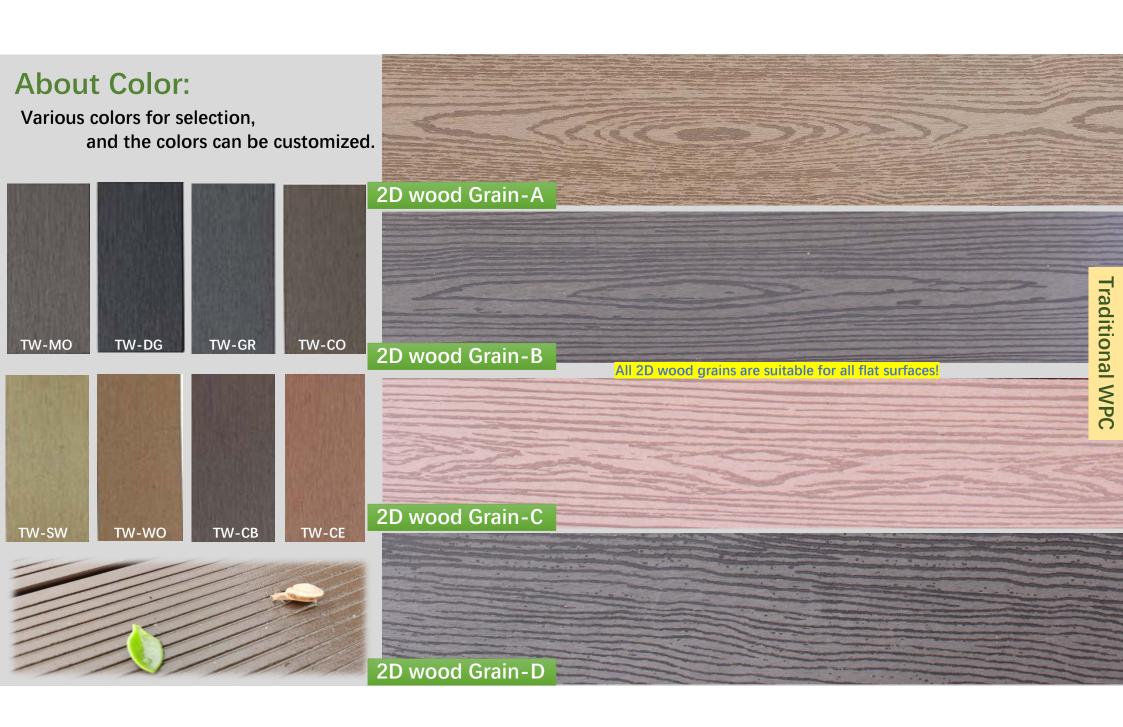

### **OUTDOOR DECKING**

Good Decking

\*\*\*\*\*

Traditional wood Composite Decking is made of 55% wood fibers, 30% high density polyethylene and 10% chemical additives. Because of the wood look and good advantages, it is alternative to outdoor wood or bamboo decking.