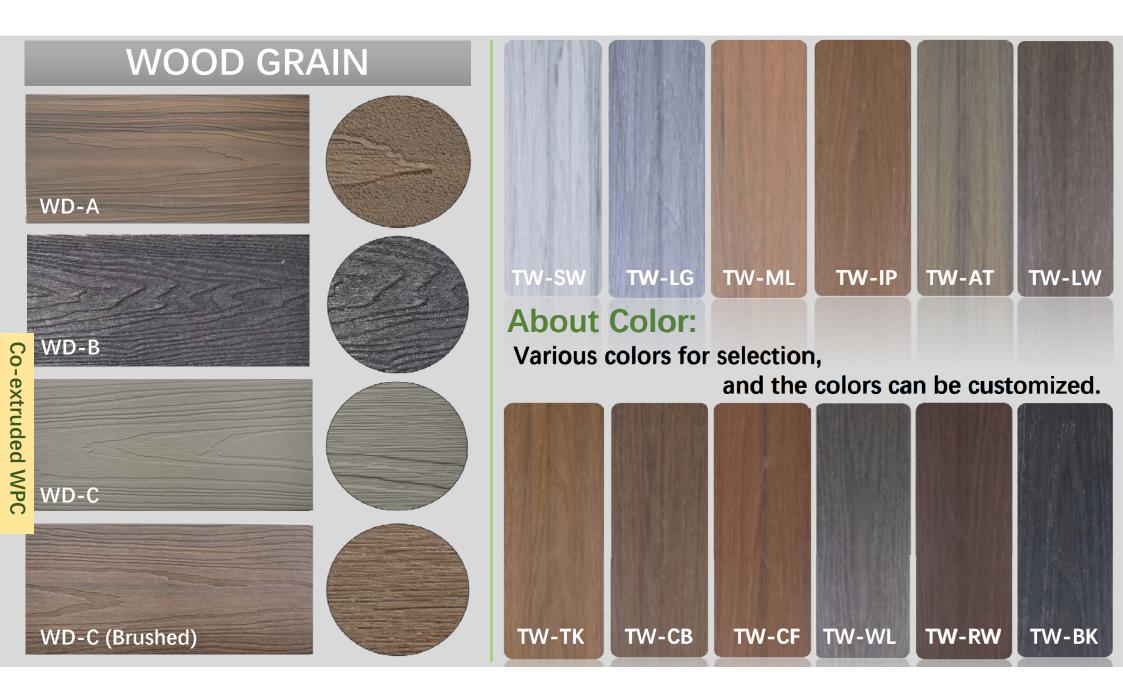

23 X 138 MM

22 X 140 MM

\* \* \*

This is a great initiative to achieve two different colors on one board, and also different wood grain on some board.

This greatly reduces the shopping time for final customers, and really makes consumption more interesting.