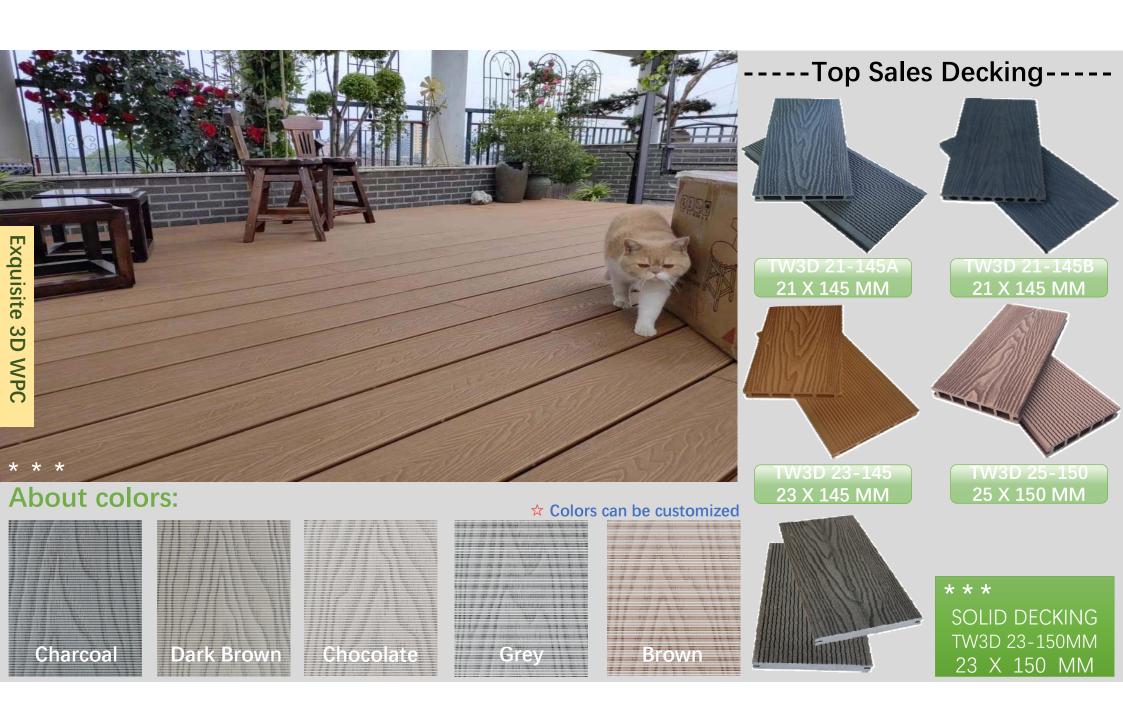

SUITABLE FOR FGCH21-145 AND SHCH22-140

**Exquisite 3D Wood Grain** 

### **OUTDOOR DECKING**

Better Boards

SUPER WOOD LOOK WEAR-RESISTANT ANTI-SLIP, EXQUISITE

\*\*\*\*\*

EXQUSITE 3D WOOD GRAIN BOARD uses deep embossing technology online to improve the anti-slip and surface hardness of traditional wood composite boards.

Because it has the effect of three-dimensional wood grain, which further improves the woodlook and makes WPC closer to nature. It is worth to possess.

**Traditional** 