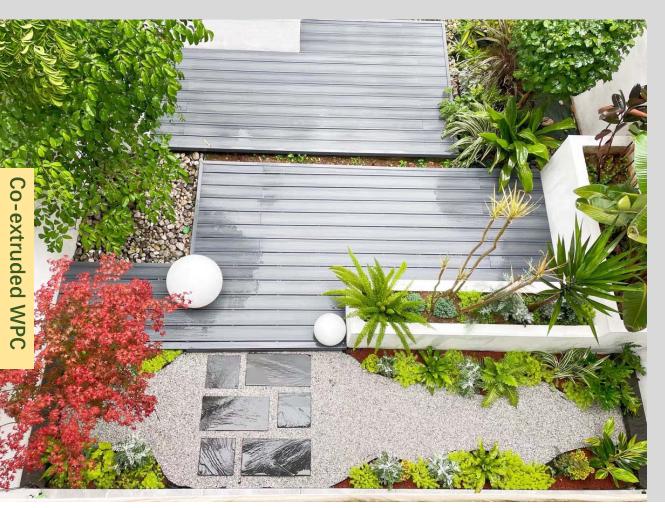

### **OUTDOOR DECKING**

Best Decking

\*\*\*\*\*\*\*

Co-extruded Composite Decking exists because of higher performance.

It is premium co-extruded wood composite decking line with two layers on 360 degree protection on both square edge and grooved edge of decking board for years of unparalleled performance and long-lasting aesthetics.