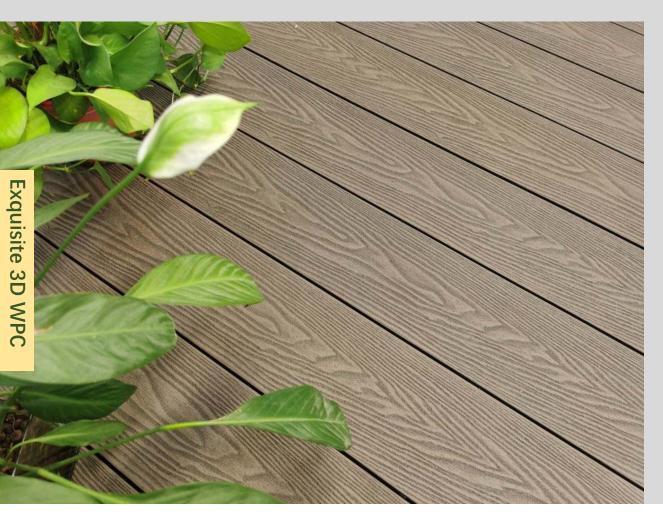

SUITABLE FOR FGCH21-145 AND SHCH22-140

**Exquisite 3D Wood Grain** 

### **OUTDOOR DECKING**

Better Boards

SUPER WOOD LOOK WEAR-RESISTANT ANTI-SLIP, EXQUISITE

\*\*\*\*\*

EXQUSITE 3D WOOD GRAIN BOARD uses deep embossing technology online to improve the anti-slip and surface hardness of traditional wood composite boards.

Because it has the effect of three-dimensional wood grain, which further improves the woodlook and makes WPC closer to nature. It is worth to possess.

**Traditional** 