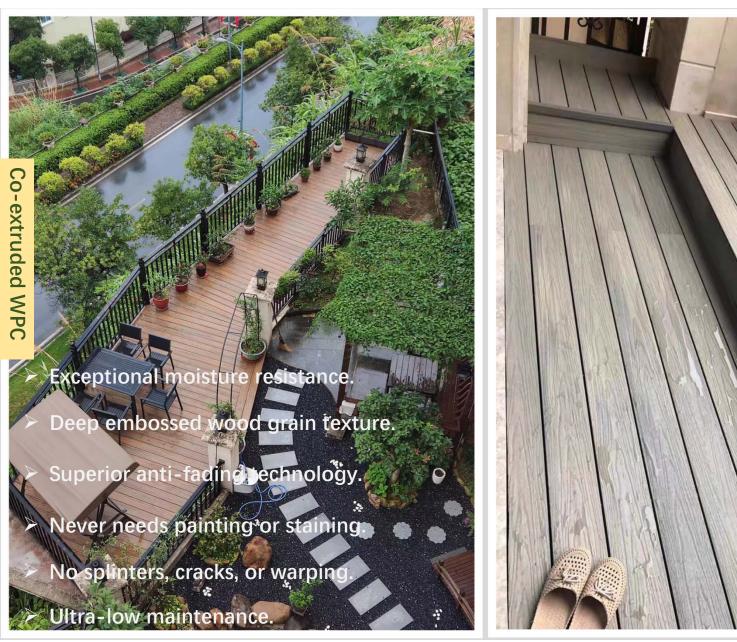

### **OUTDOOR DECKING**

Best Decking

\*\*\*\*\*\*\*

Co-extruded Composite Decking exists because of higher performance.

It is premium co-extruded wood composite decking line with two layers on 360 degree protection on both square edge and grooved edge of decking board for years of unparalleled performance and long-lasting aesthetics.

# Top Selling Composite Deck Boards-TWCH25-140 TWSH23-138 TWCH21-145 25 X 140 MM 23 X 138MM 21 X 145MM TWCH22-140

Our Co-extruded composite decking is slip and splinter resistant. While ensuring safety, every board is manufactured with anti-microbial properties which ensures a hygienic surface.