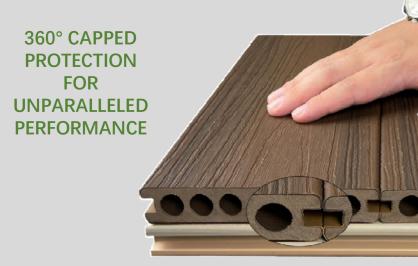

### **OUTDOOR DECKING**

Best Decking

\*\*\*\*\*\*\*

Co-extruded Composite Decking exists because of higher performance.

It is premium co-extruded wood composite decking line with two layers on 360 degree protection on both square edge and grooved edge of decking board for years of unparalleled performance and long-lasting aesthetics.