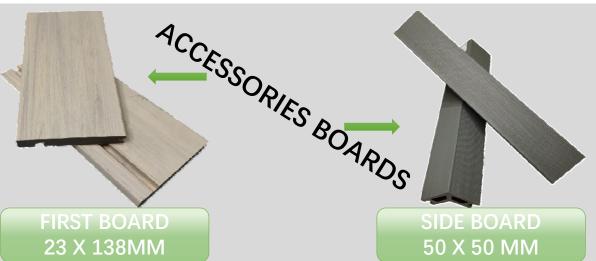

23 X 138 MM

# Top Selling Composite Deck Boards-TWCH25-140 TWSH23-138 TWCH21-145 25 X 140 MM 23 X 138MM 21 X 145MM TWCH22-140

Our Co-extruded composite decking is slip and splinter resistant. While ensuring safety, every board is manufactured with anti-microbial properties which ensures a hygienic surface.

23 X 138 MM

22 X 140 MM

\* \* \*

This is a great initiative to achieve two different colors on one board, and also different wood grain on some board.

This greatly reduces the shopping time for final customers, and really makes consumption more interesting.