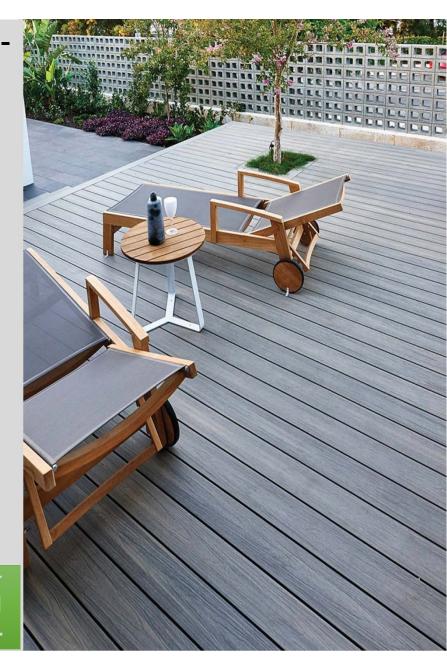

### **OUTDOOR DECKING**

Best Decking

\*\*\*\*\*\*\*

Co-extruded Composite Decking exists because of higher performance.

It is premium co-extruded wood composite decking line with two layers on 360 degree protection on both square edge and grooved edge of decking board for years of unparalleled performance and long-lasting aesthetics.

# Top Selling Composite Deck Boards-TWCH25-140 TWSH23-138 TWCH21-145 25 X 140 MM 23 X 138MM 21 X 145MM TWCH22-140

Our Co-extruded composite decking is slip and splinter resistant. While ensuring safety, every board is manufactured with anti-microbial properties which ensures a hygienic surface.