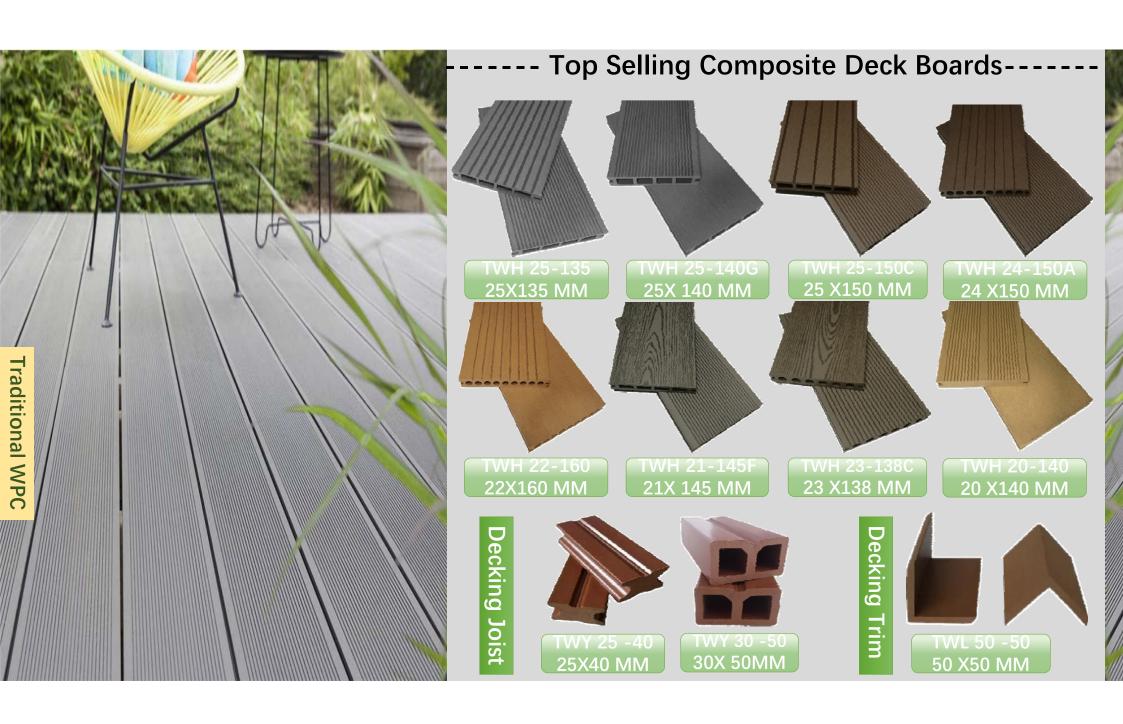

### **OUTDOOR DECKING**

Good Decking

\*\*\*\*\*

Traditional wood Composite Decking is made of 55% wood fibers, 30% high density polyethylene and 10% chemical additives. Because of the wood look and good advantages, it is alternative to outdoor wood or bamboo decking.