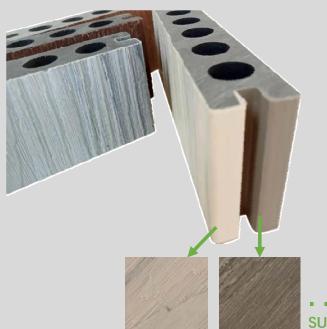

SUITABLE FOR FGCH21-145 AND SHCH22-140

**Exquisite 3D Wood Grain** 

### **OUTDOOR DECKING**

Better Boards

SUPER WOOD LOOK WEAR-RESISTANT ANTI-SLIP, EXQUISITE

\*\*\*\*\*

EXQUSITE 3D WOOD GRAIN BOARD uses deep embossing technology online to improve the anti-slip and surface hardness of traditional wood composite boards.

Because it has the effect of three-dimensional wood grain, which further improves the woodlook and makes WPC closer to nature. It is worth to possess.

**Traditional** 