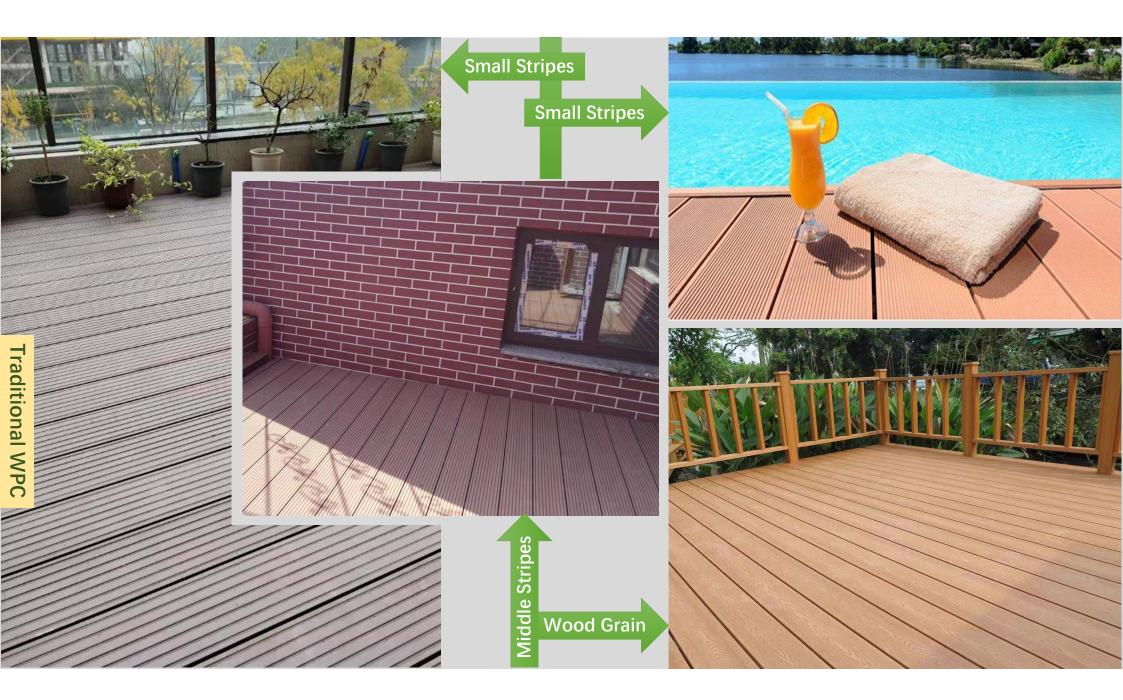

### **OUTDOOR DECKING**

Good Decking

\*\*\*\*\*

Traditional wood Composite Decking is made of 55% wood fibers, 30% high density polyethylene and 10% chemical additives. Because of the wood look and good advantages, it is alternative to outdoor wood or bamboo decking.