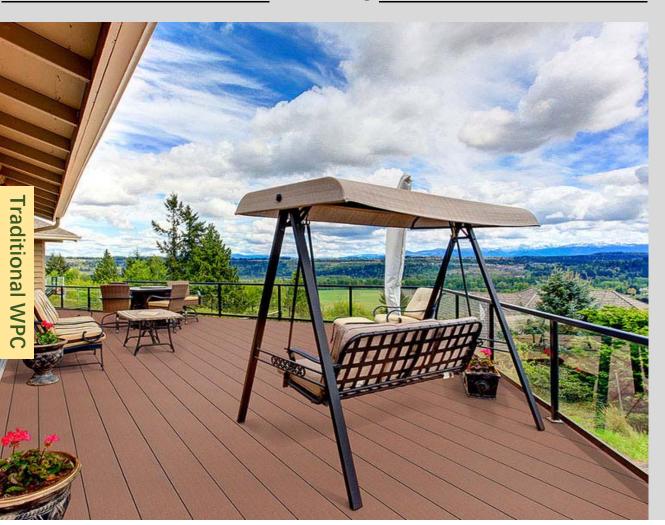

Because it has the effect of three-dimensional wood grain, which further improves the woodlook and makes WPC closer to nature. It is worth to possess.

**Traditional** 

### **OUTDOOR DECKING**

Good Decking

\*\*\*\*\*

Traditional wood Composite Decking is made of 55% wood fibers, 30% high density polyethylene and 10% chemical additives. Because of the wood look and good advantages, it is alternative to outdoor wood or bamboo decking.